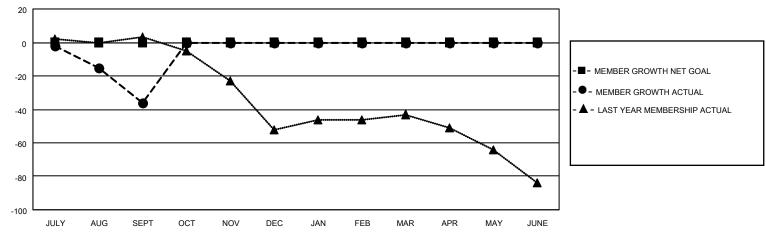

## GOALS AND ACTUAL MEMBERS CUMULATIVE

| DROPPED CLUBS: 0 |    | 8 CLUBS OF 42 ADDED 1 OR MORE<br>NEW MEMBERS | GENDER DISTRIBUTION  MALE 570 (60.57%) |              |     |
|------------------|----|----------------------------------------------|----------------------------------------|--------------|-----|
| DROPPED MEMBERS  |    |                                              | FEMALE                                 | 371 (39.43%) |     |
| DECEASED         | 4  | CLICK HERE FOR CUMULATIVE                    | TOTAL FAMILY UNIT MEMBERS              |              | 172 |
| CLUB CANCELLED   | 0  | MEMBERSHIP DATA                              |                                        |              | 89  |
| OTHER 57         |    |                                              | FAMILY MEMBERS PAYING HALF DUES        |              | 09  |
| TOTAL            | 61 |                                              |                                        |              |     |